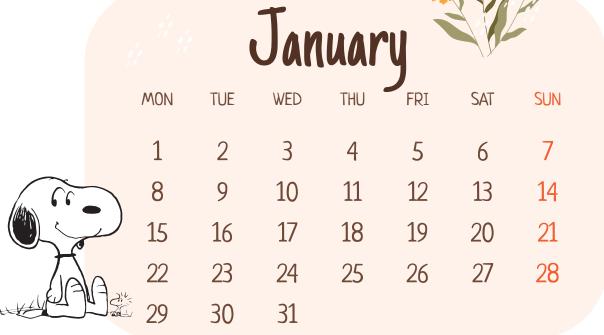

## Worksheet for Reading a Monthly Calendar

| Q. How many Sundays are in the month of January | y? |
|-------------------------------------------------|----|
|-------------------------------------------------|----|

Answer: \_\_\_\_\_

Answer: \_\_\_\_\_

### Q. Which date is the last day of the month?

Answer: \_\_\_\_\_

#### Q. Write down the date of 3rd Friday.

Answer: \_\_\_\_\_

## Q. Which date is the previous day of 18th January?

Answer: \_\_\_\_\_