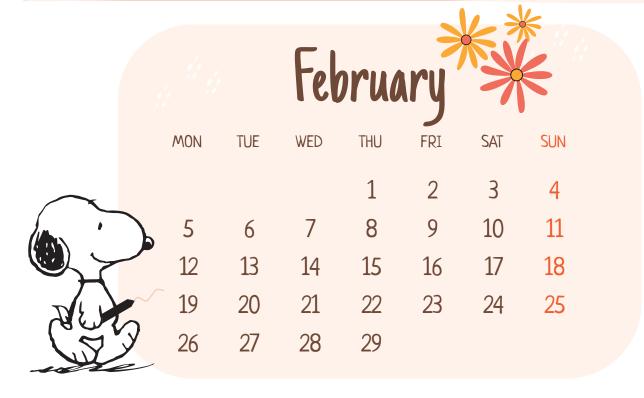

# Worksheet for Reading a Monthly Calendar

Q. Write down the last date of February 2024.

Answer: \_\_\_\_\_

Q. How many Thurdays are in the month of February?

Answer: \_\_\_\_\_\_

Q. Which date is the first day of the month?

Answer: \_\_\_\_\_\_

Q. Write down the date of 1st Sunday.

Answer: \_\_\_\_\_

Q. Which date is the previous day of 28th of this month?

Answer:\_\_\_\_\_