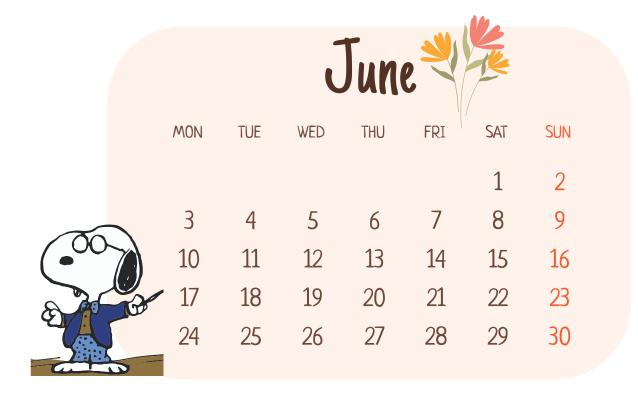

## Worksheet for Reading a Monthly Calendar

Q. Write a date for the last Saturday of the month.

Answer: \_\_\_\_\_

Q. What is the date of the middle Saturday of June?

Answer: \_\_\_\_\_

Q. What is the date of the third Monday of this month?

Answer: \_\_\_\_\_

Q. What is the date after 26th June?

Answer: \_\_\_\_\_

Q. What is the date after 21th June?

Answer: \_\_\_\_\_