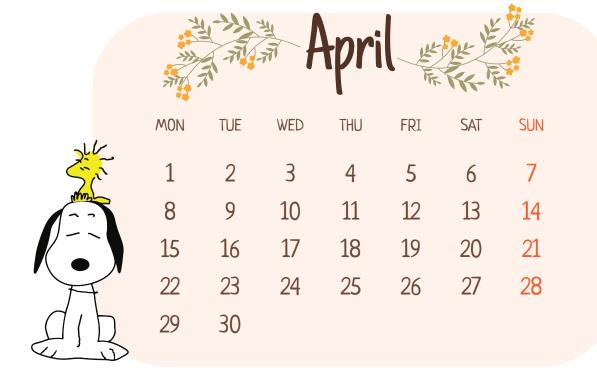

## Worksheet for Reading a Monthly Calendar

Q. How many Wednesday are in this month?

Answer: \_\_\_\_\_

Q. Write down the date of previous day of 3rd Saturday.

Answer: \_\_\_\_\_

Q. Write down the date of 2nd monday of this month.

Answer: \_\_\_\_\_

Q. What is the date of last monday of the month?

Answer: \_\_\_\_\_

Q. Which date is the 25th of this month?

Answer: \_\_\_\_\_

Date:

Name: