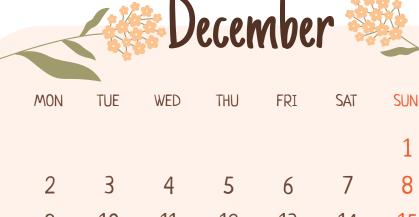

# Worksheet for Reading a Monthly Calendar

30 31

Q. What is the date of Christmas?

Answer: \_\_\_\_\_

Q. What is the last date of 2024?

Answer: \_\_\_\_\_

Q. What is the date after 4th Sunday of this month?

Answer: \_\_\_\_\_

Q. What is the date after December 26?

Answer: \_\_\_\_\_

Q. What is the date after 3rd December?

Answer: \_\_\_\_\_