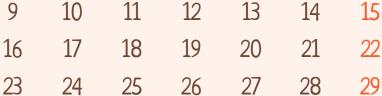

# Worksheet for Reading a Monthly Calendar

30 31

Q. What is the date of Christmas?

Answer: \_\_\_\_\_

Q. What is the last date of 2024?

Answer: \_\_\_\_\_

Q. What is the date after 4th Sunday of this month?

Answer: \_\_\_\_\_

Q. What is the date after December 26?

Answer: \_\_\_\_\_

Q. What is the date after 3rd December?

Answer: \_\_\_\_\_