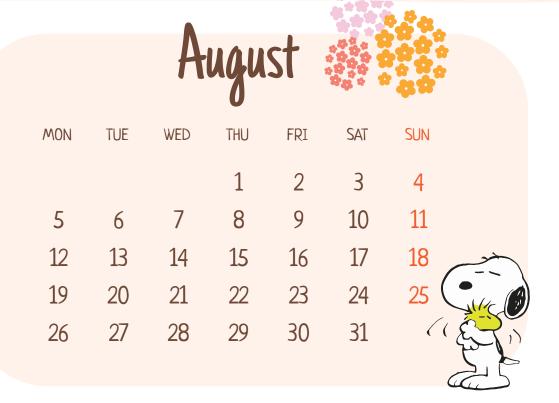

#### Worksheet for Reading a Monthly Calendar

| Q. V | Vhat | is | the | date | before | the | 3rd | Thursday | of | the | month? |
|------|------|----|-----|------|--------|-----|-----|----------|----|-----|--------|
|------|------|----|-----|------|--------|-----|-----|----------|----|-----|--------|

Answer: \_\_\_\_\_

| Q. | What | is | the | date | of | the | middle | of | August? |
|----|------|----|-----|------|----|-----|--------|----|---------|
|----|------|----|-----|------|----|-----|--------|----|---------|

Answer: \_\_\_\_\_

## Q. What is the date of the 4th Sunday of this month?

Answer: \_\_\_\_\_\_

## Q. School starts on August 5. How many days of school are there?

Answer: \_\_\_\_\_\_

#### Q. What is the date after 31th July?

Answer: \_\_\_\_\_

1

8