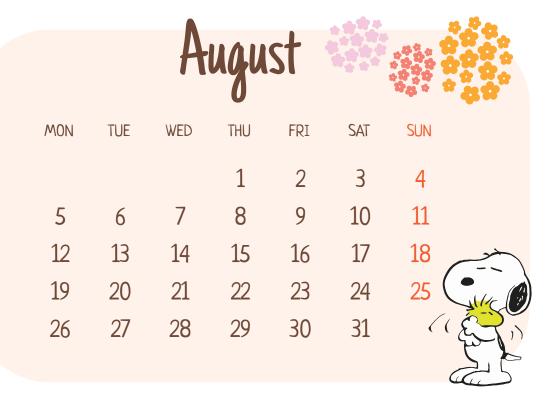

## Reading a Monthly Calendar Worksheet

| Q. | What is | s the | date | before | the | 2nd | Thursday | of | the | month? |
|----|---------|-------|------|--------|-----|-----|----------|----|-----|--------|
|----|---------|-------|------|--------|-----|-----|----------|----|-----|--------|

Answer: \_\_\_\_\_

Q. What is the date of the middle of August?

Answer: \_\_\_\_\_

Q. What is the date of the 4th monday of this month?

Answer: \_\_\_\_\_

Q. School starts on August 5. Write down the date of the day?

Answer: \_\_\_\_\_

Q. What is the date after 15th August?

Answer: \_\_\_\_\_